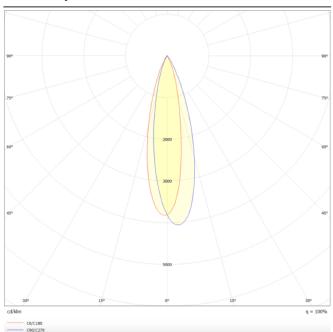

## Photometry

| Product                       |                                 |
|-------------------------------|---------------------------------|
| Real power (W)                | 12                              |
| Real luminous flux (Lm)       | 1200lm                          |
| Luminous efficiency<br>(Lm/W) | 100                             |
| Beam angle (º)                | 24°                             |
| Colour                        | white                           |
| Chip Brand                    | OARAM                           |
| Control gear included         | YES                             |
| Control gear                  | DALI Brightness Dim<br>0.1~100% |
| Flicker Free                  | Yes                             |
| Average life time (h)         | 50000hrs L80 B10                |
| Colour temperature (K)        | 3000                            |
| Colour consistency (SDCM)     | SDCM<3                          |
| CRI                           | 90                              |