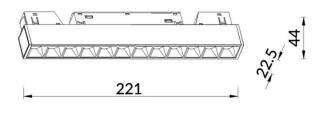

lumen output of 1200lm and an efficiency of 100lm/W. Made in Die cast aluminium and finished in white color. DALI Brightness Dim 0.1~100%.

| ltem code    | 86.TL01.H323.01<br>Indoor<br>Tracklights<br>Magnetic Track |  |
|--------------|------------------------------------------------------------|--|
| Product type |                                                            |  |
| Category     |                                                            |  |
| Family       |                                                            |  |
| Subfamily    | Linear accent tracklight                                   |  |
| Pictograms   | 220<br>240 220<br>90 CRI<br>90 CE Driver<br>INCL.          |  |
|              | IP 50000h   20 L80B10                                      |  |

## Scheme



## Photometry



| Product                       |                                 |
|-------------------------------|---------------------------------|
| Real power (W)                | 12                              |
| Real luminous flux (Lm)       | 1200lm                          |
| Luminous efficiency<br>(Lm/W) | 100                             |
| Beam angle (º)                | 24°                             |
| Colour                        | white                           |
| Chip Brand                    | OARAM                           |
| Control gear included         | YES                             |
| Control gear                  | DALI Brightness Dim<br>0.1~100% |
| Flicker Free                  | Yes                             |
| Average life time (h)         |