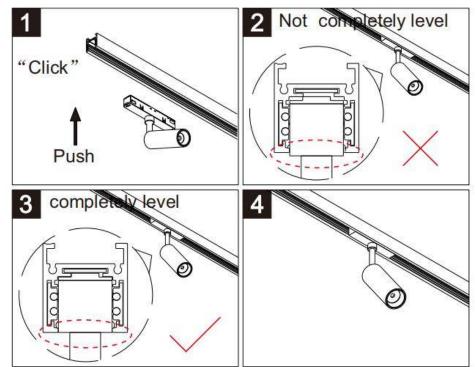

## Item code 86.TL01.H323.01

- Installation and wiring of luminaire must be in accordance with all applicable local codes.
- Installation, inspection, and maintenance of luminaires should be performed by a qualified
- DO NOT make or alter any open holes in the luminaire. Do not modify the luminaire.
- DO NOT install damaged product.
- Make sure electrical power is OFF before and during installation and maintenance.
- Make sure the equipment is properly grounded.
- Make sure the supply voltage is same as the rated fixture voltage.