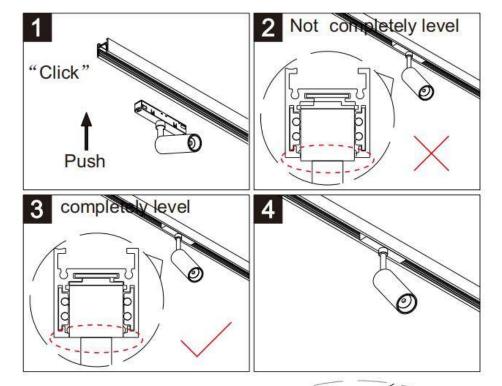

## Item code 86.TL01.H323.02

- Installation and wiring of luminaire must be in accordance with all applicable local codes.
- Installation, inspection, and maintenance of luminaires should be performed by a qualified electrician.
- DO NOT make or alter any open holes in the luminaire. Do not modify the luminaire.
- DO NOT install damaged product.
- Make sure electrical power is OFF before and during installation and maintenance.
- Make sure the equipment is properly grounded.
- Make sure the supply voltage is same as the rated fixture voltage.