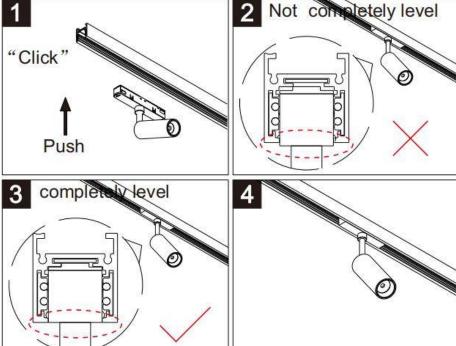

## Item code 86.TL01.H331.01

- Installation and wiring of luminaire must be in accordance with all applicable local codes.
- Installation, inspection, and maintenance of luminaires should be performed by a qualified
- DO NOT make or alter any open holes in the luminaire. Do not modify the luminaire.
- DO NOT install damaged product.
- Make sure electrical power is OFF before and during installation and maintenance.
- Make sure the equipment is properly grounded.
- Make sure the supply voltage is same as the rated fixture voltage.