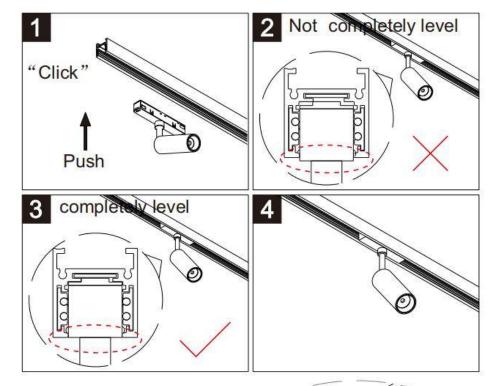

## INDOOR / TRACKLIGHTS / MAGNETIC TRACK / LINEAR ACCENT TRACKLIGHT

## Item code 86.TL01.H331.02

- Installation and wiring of luminaire must be in accordance with all applicable local codes.
- Installation, inspection, and maintenance of luminaires should be performed by a qualified electrician.
- DO NOT make or alter any open holes in the luminaire. Do not modify the luminaire.
- DO NOT install damaged product.
- Make sure electrical power is OFF before and during installation and maintenance.
- Make sure the equipment is properly grounded.
- Make sure the supply voltage is same as the rated fixture voltage.