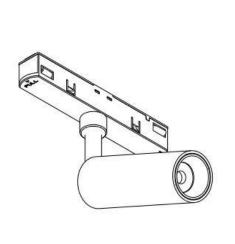

## INDOOR / TRACKLIGHTS / MAGNETIC TRACK / LINEAR ACCENT TRACKLIGHT

## Item code 86.TL01.H333.01

- Installation and wiring of luminaire must be in accordance with all applicable local codes.
- Installation, inspection, and maintenance of luminaires should be performed by a qualified
- DO NOT make or alter any open holes in the luminaire. Do not modify the luminaire.
- DO NOT install damaged product.
- Make sure electrical power is OFF before and during installation and maintenance.
- Make sure the equipment is properly grounded.
- Make sure the supply voltage is same as the rated fixture voltage.