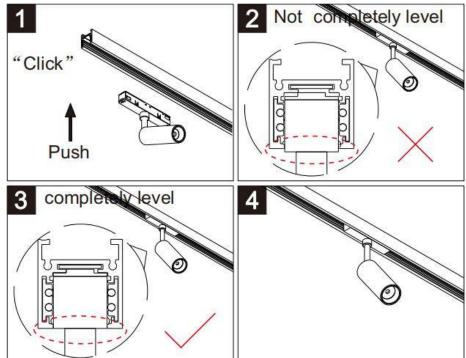

## Item code 86.TL01.H333.01

- Installation and wiring of luminaire must be in accordance with all applicable local codes.
- Installation, inspection, and maintenance of luminaires should be performed by a qualified
- DO NOT make or alter any open holes in the luminaire. Do not modify the luminaire.
- DO NOT install damaged product.
- Make sure electrical power is OFF before and during installation and maintenance.
- Make sure the equipment is properly grounded.
- Make sure the supply voltage is same as the rated fixture voltage.