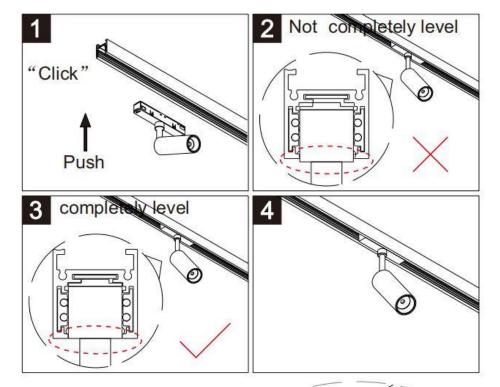

## INDOOR / TRACKLIGHTS / MAGNETIC TRACK / LINEAR ACCENT TRACKLIGHT

## Item code 86.TL01.H333.02

- Installation and wiring of luminaire must be in accordance with all applicable local codes.
- Installation, inspection, and maintenance of luminaires should be performed by a qualified electrician.
- DO NOT make or alter any open holes in the luminaire. Do not modify the luminaire.
- DO NOT install damaged product.
- Make sure electrical power is OFF before and during installation and maintenance.
- Make sure the equipment is properly grounded.
- Make sure the supply voltage is same as the rated fixture voltage.