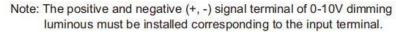

The positive and negative (+, -) signal terminal of DALI dimming luminous, the signal termial does not need to be installed corresponding to the input termial.

Not completely level