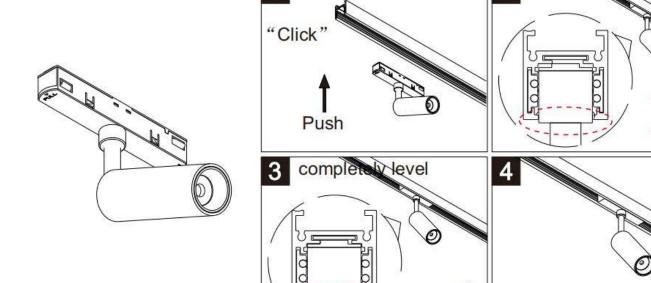

The positive and negative (+, -) signal terminal of DALI dimming luminous, the signal termial does not need to be installed corresponding to the input termial.

Not completely level