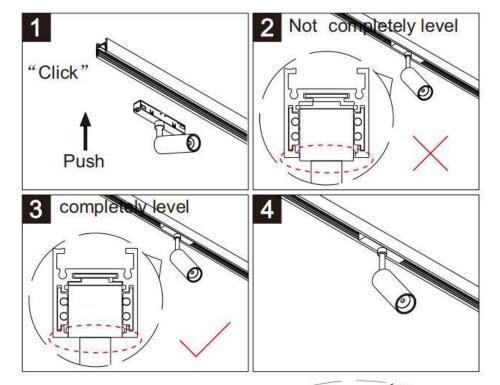

## INDOOR / TRACKLIGHTS / MAGNETIC TRACK / LINEAR ACCENT TRACKLIGHT

## Item code 86.TL01.I311.02

- CONTRACTOR OF THE OWNER
- Installation and wiring of luminaire must be in accordance with all applicable local codes.
- Installation, inspection, and maintenance of luminaires should be performed by a qualified electrician.
- DO NOT make or alter any open holes in the luminaire. Do not modify the luminaire.
- DO NOT install damaged product.
- Make sure electrical power is OFF before and during installation and maintenance.
- Make sure the equipment is properly grounded.
- Make sure the supply voltage is same as the rated fixture voltage.