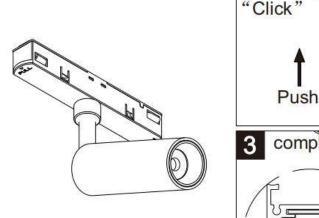

## Item code 86.TL01.I313.01

- Installation and wiring of luminaire must be in accordance with all applicable local codes.
- Installation, inspection, and maintenance of luminaires should be performed by a qualified
- DO NOT make or alter any open holes in the luminaire. Do not modify the luminaire.
- DO NOT install damaged product.
- Make sure electrical power is OFF before and during installation and maintenance.
- Make sure the equipment is properly grounded.
- Make sure the supply voltage is same as the rated fixture voltage.