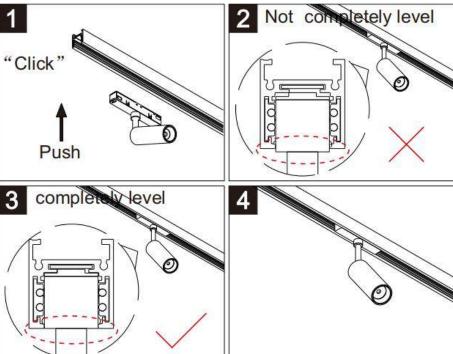

## Item code 86.TL01.I313.01

- Installation and wiring of luminaire must be in accordance with all applicable local codes.
- Installation, inspection, and maintenance of luminaires should be performed by a qualified
- DO NOT make or alter any open holes in the luminaire. Do not modify the luminaire.
- DO NOT install damaged product.
- Make sure electrical power is OFF before and during installation and maintenance.
- Make sure the equipment is properly grounded.
- Make sure the supply voltage is same as the rated fixture voltage.