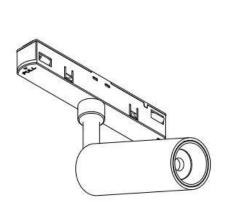

## INDOOR / TRACKLIGHTS / MAGNETIC TRACK / LINEAR ACCENT TRACKLIGHT

## Item code 86.TL01.I313.02

- Installation and wiring of luminaire must be in accordance with all applicable local codes.
- Installation, inspection, and maintenance of luminaires should be performed by a qualified
- DO NOT make or alter any open holes in the luminaire. Do not modify the luminaire.
- DO NOT install damaged product.
- Make sure electrical power is OFF before and during installation and maintenance.
- Make sure the equipment is properly grounded.
- Make sure the supply voltage is same as the rated fixture voltage.