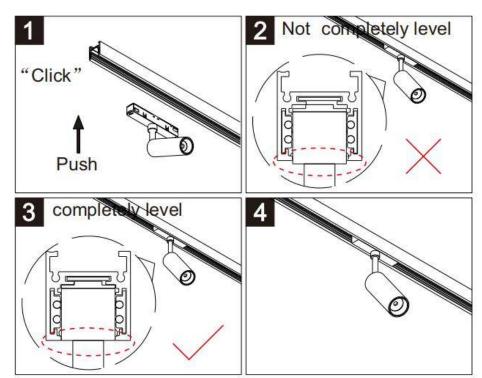

## Item code 86.TL01.I313.02

- Installation and wiring of luminaire must be in accordance with all applicable local codes.
- Installation, inspection, and maintenance of luminaires should be performed by a qualified
- DO NOT make or alter any open holes in the luminaire. Do not modify the luminaire.
- DO NOT install damaged product.
- Make sure electrical power is OFF before and during installation and maintenance.
- Make sure the equipment is properly grounded.
- Make sure the supply voltage is same as the rated fixture voltage.