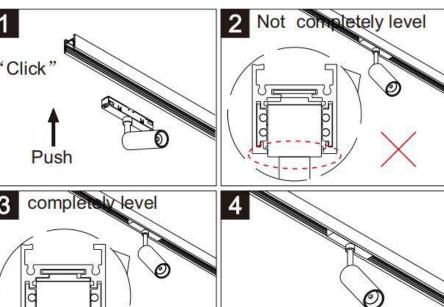

## INDOOR / TRACKLIGHTS / MAGNETIC TRACK / LINEAR ACCENT TRACKLIGHT

## Item code 86.TL01.I321.01





- Installation and wiring of luminaire must be in accordance with all applicable local codes.
- Installation, inspection, and maintenance of luminaires should be performed by a qualified
- DO NOT make or alter any open holes in the luminaire. Do not modify the luminaire.
- DO NOT install damaged product.
- Make sure electrical power is OFF before and during installation and maintenance.
- Make sure the equipment is properly grounded.
- Make sure the supply voltage is same as the rated fixture voltage.







The positive and negative (+, -) signal terminal of DALI dimming luminous, the signal termial does not need to be installed corresponding to the input termial.