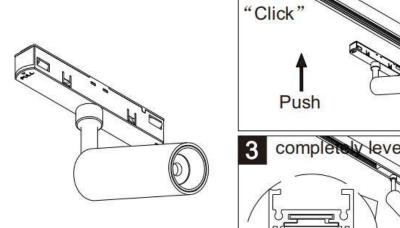

## INDOOR / TRACKLIGHTS / MAGNETIC TRACK / LINEAR ACCENT TRACKLIGHT

## Item code 86.TL01.I321.01





- Installation and wiring of luminaire must be in accordance with all applicable local codes.
- Installation, inspection, and maintenance of luminaires should be performed by a qualified
- DO NOT make or alter any open holes in the luminaire. Do not modify the luminaire.
- DO NOT install damaged product.
- Make sure electrical power is OFF before and during installation and maintenance.
- Make sure the equipment is properly grounded.
- Make sure the supply voltage is same as the rated fixture voltage.







The positive and negative (+, -) signal terminal of DALI dimming luminous, the signal termial does not need to be installed corresponding to the input termial.