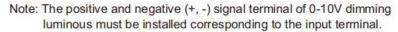

The positive and negative (+, -) signal terminal of DALI dimming luminous, the signal termial does not need to be installed corresponding to the input termial.