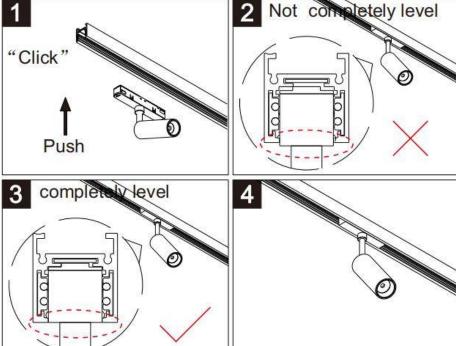

## Item code 86.TL01.I321.02

- Installation and wiring of luminaire must be in accordance with all applicable local codes.
- Installation, inspection, and maintenance of luminaires should be performed by a qualified
- DO NOT make or alter any open holes in the luminaire. Do not modify the luminaire.
- DO NOT install damaged product.
- Make sure electrical power is OFF before and during installation and maintenance.
- Make sure the equipment is properly grounded.
- Make sure the supply voltage is same as the rated fixture voltage.