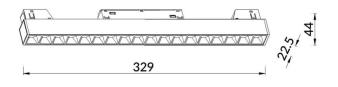

nd an efficiency of 100lm/W. Made in Die cast aluminium and finished in white color. DALI Brightness Dim 0.1~100%.

| ltem code    | 86.TL01.I323.01<br>Indoor<br>Tracklights<br>Magnetic Track |  |  |
|--------------|------------------------------------------------------------|--|--|
| Product type |                                                            |  |  |
| Category     |                                                            |  |  |
| Family       |                                                            |  |  |
| Subfamily    | Linear accent tracklight                                   |  |  |
| Pictograms   | 220<br>240 V CRI<br>90 CE Driver<br>INCL.                  |  |  |
|              | <b>IP</b> 50000h<br>20 L80B10                              |  |  |

## Scheme



## Photometry



| Product                       |                                 |
|-------------------------------|---------------------------------|
| Real power (W)                | 18                              |
| Real luminous flux (Lm)       | 1800lm                          |
| Luminous efficiency<br>(Lm/W) | 100                             |
| Beam angle (º)                | 24°                             |
| Colour                        | white                           |
| Chip Brand                    | OARAM                           |
| Control gear included         | YES                             |
| Control gear                  | DALI Brightness Dim<br>0.1~100% |
| Flicker Free                  | Yes                             |
| Average life time (h)         |