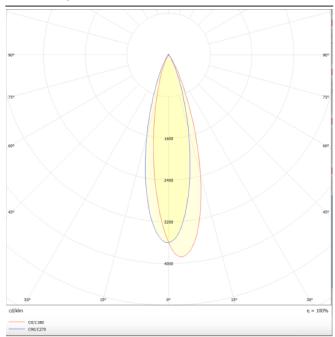

## Photometry

| Product                       |                                 |
|-------------------------------|---------------------------------|
| Real power (W)                | 18                              |
| Real luminous flux (Lm)       | 1800lm                          |
| Luminous efficiency<br>(Lm/W) | 100                             |
| Beam angle (º)                | 24°                             |
| Colour                        | white                           |
| Chip Brand                    | OARAM                           |
| Control gear included         | YES                             |
| Control gear                  | DALI Brightness Dim<br>0.1~100% |
| Flicker Free                  | Yes                             |
| Average life time (h)         | 50000hrs L80 B10                |
| Colour temperature (K)        | 3000                            |
| Colour consistency (SDCM)     | SDCM<3                          |
| CRI                           | 90                              |