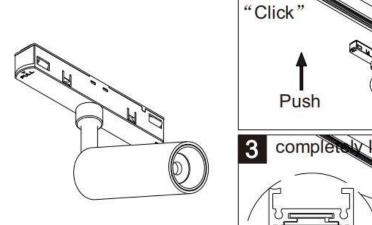

## Item code 86.TL01.I323.01

- Installation and wiring of luminaire must be in accordance with all applicable local codes.
- Installation, inspection, and maintenance of luminaires should be performed by a qualified
- DO NOT make or alter any open holes in the luminaire. Do not modify the luminaire.
- DO NOT install damaged product.
- Make sure electrical power is OFF before and during installation and maintenance.
- Make sure the equipment is properly grounded.
- Make sure the supply voltage is same as the rated fixture voltage.