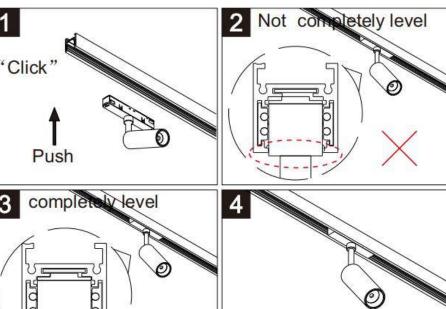

## Item code 86.TL01.I323.01

- Installation and wiring of luminaire must be in accordance with all applicable local codes.
- Installation, inspection, and maintenance of luminaires should be performed by a qualified
- DO NOT make or alter any open holes in the luminaire. Do not modify the luminaire.
- DO NOT install damaged product.
- Make sure electrical power is OFF before and during installation and maintenance.
- Make sure the equipment is properly grounded.
- Make sure the supply voltage is same as the rated fixture voltage.