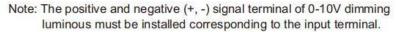

The positive and negative (+, -) signal terminal of DALI dimming luminous, the signal termial does not need to be installed corresponding to the input termial.