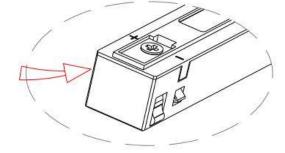

The positive and negative (+, -) signal terminal of DALI dimming luminous, the signal termial does not need to be installed corresponding to the input termial.