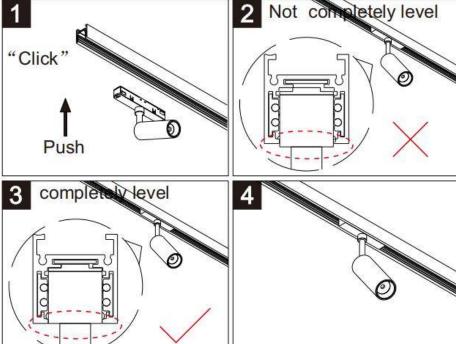

## Item code 86.TL01.I323.02

- Installation and wiring of luminaire must be in accordance with all applicable local codes.
- Installation, inspection, and maintenance of luminaires should be performed by a qualified
- DO NOT make or alter any open holes in the luminaire. Do not modify the luminaire.
- DO NOT install damaged product.
- Make sure electrical power is OFF before and during installation and maintenance.
- Make sure the equipment is properly grounded.
- Make sure the supply voltage is same as the rated fixture voltage.