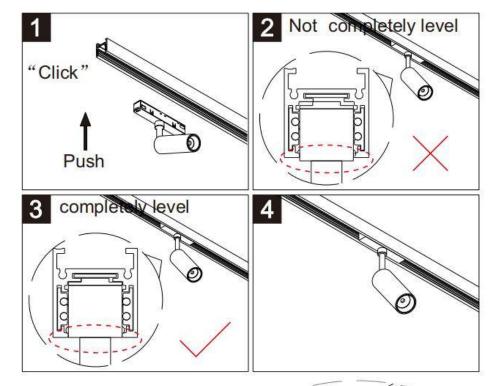

## INDOOR / TRACKLIGHTS / MAGNETIC TRACK / LINEAR ACCENT TRACKLIGHT

## Item code 86.TL01.I331.01



- Contraction of the second s
- Installation and wiring of luminaire must be in accordance with all applicable local codes.
- Installation, inspection, and maintenance of luminaires should be performed by a qualified electrician.
- DO NOT make or alter any open holes in the luminaire. Do not modify the luminaire.
- DO NOT install damaged product.
- Make sure electrical power is OFF before and during installation and maintenance.
- Make sure the equipment is properly grounded.
- Make sure the supply voltage is same as the rated fixture voltage.



Note: The positive and negative (+, -) signal terminal of 0-10V dimming luminous must be installed corresponding to the input terminal.

The positive and negative (+, -) signal terminal of DALI dimming luminous, the signal termial does not need to be installed corresponding to the input termial.