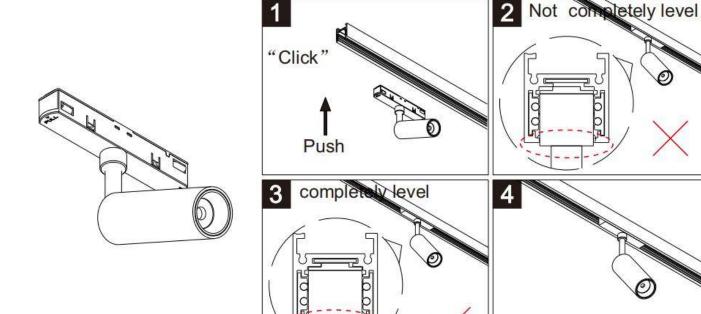

## Item code 86.TL01.I331.02

- Installation and wiring of luminaire must be in accordance with all applicable local codes.
- Installation, inspection, and maintenance of luminaires should be performed by a qualified
- DO NOT make or alter any open holes in the luminaire. Do not modify the luminaire.
- DO NOT install damaged product.
- Make sure electrical power is OFF before and during installation and maintenance.
- Make sure the equipment is properly grounded.
- Make sure the supply voltage is same as the rated fixture voltage.