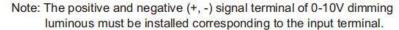

The positive and negative (+, -) signal terminal of DALI dimming luminous, the signal termial does not need to be installed corresponding to the input termial.