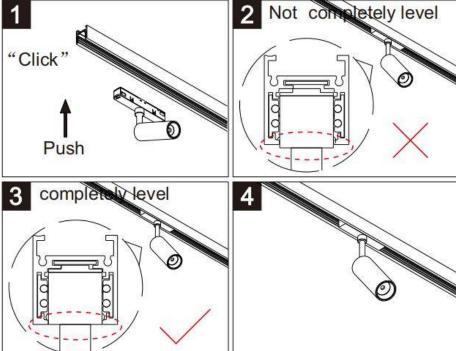

## Item code 86.TL01.I333.01

- Installation and wiring of luminaire must be in accordance with all applicable local codes.
- Installation, inspection, and maintenance of luminaires should be performed by a qualified
- DO NOT make or alter any open holes in the luminaire. Do not modify the luminaire.
- DO NOT install damaged product.
- Make sure electrical power is OFF before and during installation and maintenance.
- Make sure the equipment is properly grounded.
- Make sure the supply voltage is same as the rated fixture voltage.