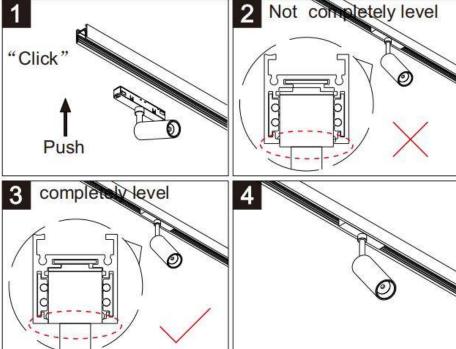

## Item code 86.TL01.I333.02

- Installation and wiring of luminaire must be in accordance with all applicable local codes.
- Installation, inspection, and maintenance of luminaires should be performed by a qualified
- DO NOT make or alter any open holes in the luminaire. Do not modify the luminaire.
- DO NOT install damaged product.
- Make sure electrical power is OFF before and during installation and maintenance.
- Make sure the equipment is properly grounded.
- Make sure the supply voltage is same as the rated fixture voltage.