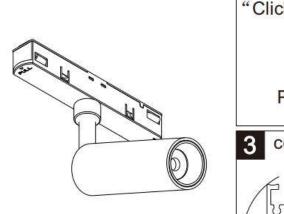

## Item code 86.TL01.I333.02

- Installation and wiring of luminaire must be in accordance with all applicable local codes.
- Installation, inspection, and maintenance of luminaires should be performed by a qualified
- DO NOT make or alter any open holes in the luminaire. Do not modify the luminaire.
- DO NOT install damaged product.
- Make sure electrical power is OFF before and during installation and maintenance.
- Make sure the equipment is properly grounded.
- Make sure the supply voltage is same as the rated fixture voltage.