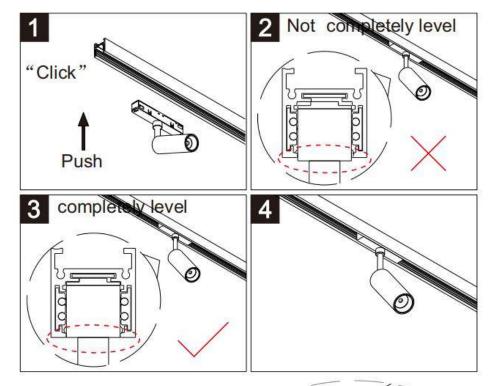

## Item code 86.TL01.J311.01

- Installation and wiring of luminaire must be in accordance with all applicable local codes.
- Installation, inspection, and maintenance of luminaires should be performed by a qualified electrician.
- DO NOT make or alter any open holes in the luminaire. Do not modify the luminaire.
- DO NOT install damaged product.
- Make sure electrical power is OFF before and during installation and maintenance.
- Make sure the equipment is properly grounded.
- Make sure the supply voltage is same as the rated fixture voltage.