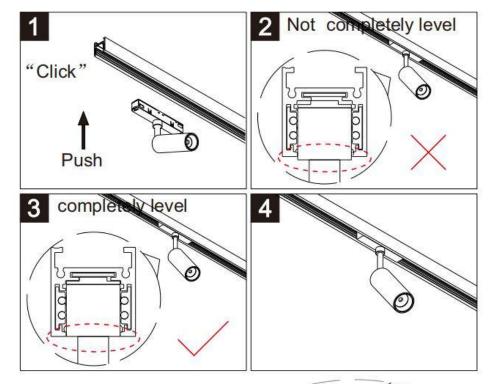

## Item code 86.TL01.J311.02

- Installation and wiring of luminaire must be in accordance with all applicable local codes.
- Installation, inspection, and maintenance of luminaires should be performed by a qualified electrician.
- DO NOT make or alter any open holes in the luminaire. Do not modify the luminaire.
- DO NOT install damaged product.
- Make sure electrical power is OFF before and during installation and maintenance.
- Make sure the equipment is properly grounded.
- Make sure the supply voltage is same as the rated fixture voltage.