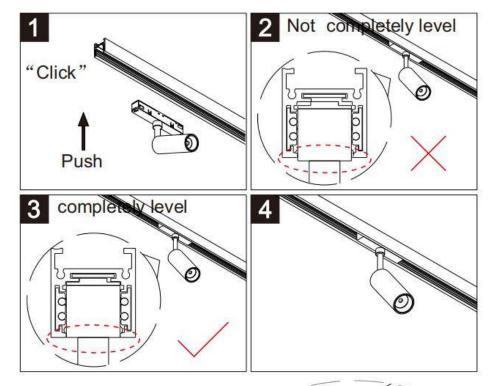

## Item code 86.TL01.J313.01

- Installation and wiring of luminaire must be in accordance with all applicable local codes.
- Installation, inspection, and maintenance of luminaires should be performed by a qualified electrician.
- DO NOT make or alter any open holes in the luminaire. Do not modify the luminaire.
- DO NOT install damaged product.
- Make sure electrical power is OFF before and during installation and maintenance.
- Make sure the equipment is properly grounded.
- Make sure the supply voltage is same as the rated fixture voltage.