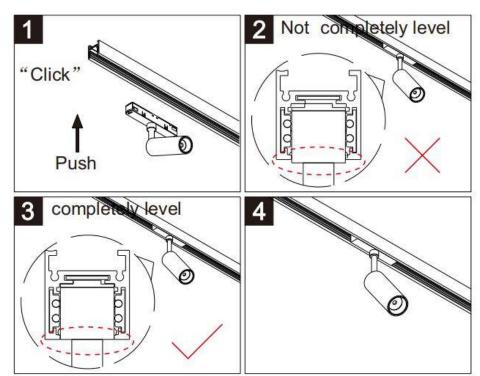

## Item code 86.TL01.J313.02

- Installation and wiring of luminaire must be in accordance with all applicable local codes.
- Installation, inspection, and maintenance of luminaires should be performed by a qualified
- DO NOT make or alter any open holes in the luminaire. Do not modify the luminaire.
- DO NOT install damaged product.
- Make sure electrical power is OFF before and during installation and maintenance.
- Make sure the equipment is properly grounded.
- Make sure the supply voltage is same as the rated fixture voltage.