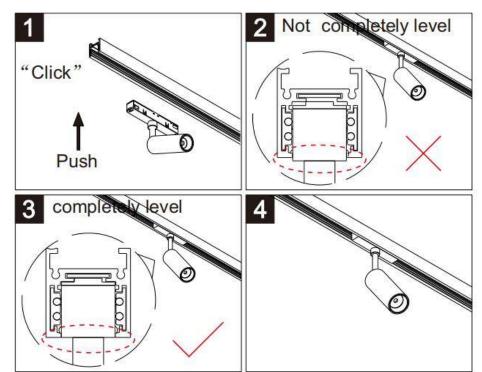

## Item code 86.TL01.J321.01

- Installation and wiring of luminaire must be in accordance with all applicable local codes.
- Installation, inspection, and maintenance of luminaires should be performed by a qualified
- DO NOT make or alter any open holes in the luminaire. Do not modify the luminaire.
- DO NOT install damaged product.
- Make sure electrical power is OFF before and during installation and maintenance.
- Make sure the equipment is properly grounded.
- Make sure the supply voltage is same as the rated fixture voltage.