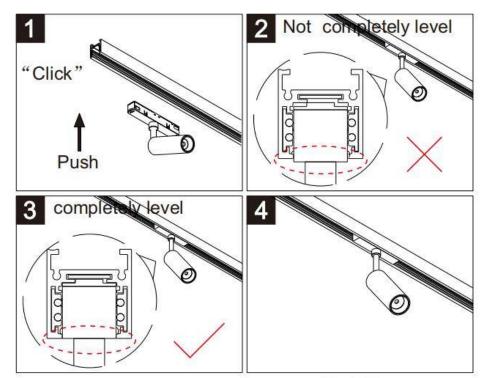

## Item code 86.TL01.J321.02

- Installation and wiring of luminaire must be in accordance with all applicable local codes.
- Installation, inspection, and maintenance of luminaires should be performed by a qualified
- DO NOT make or alter any open holes in the luminaire. Do not modify the luminaire.
- DO NOT install damaged product.
- Make sure electrical power is OFF before and during installation and maintenance.
- Make sure the equipment is properly grounded.
- Make sure the supply voltage is same as the rated fixture voltage.