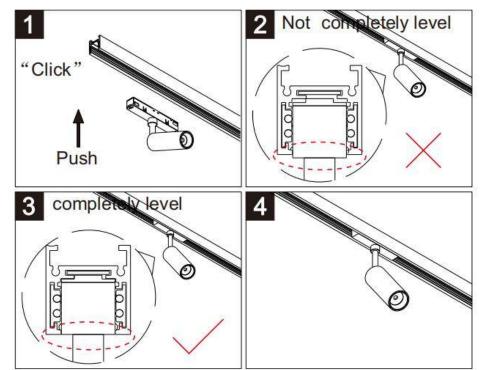

## Item code 86.TL01.J323.01

- Installation and wiring of luminaire must be in accordance with all applicable local codes.
- Installation, inspection, and maintenance of luminaires should be performed by a qualified
- DO NOT make or alter any open holes in the luminaire. Do not modify the luminaire.
- DO NOT install damaged product.
- Make sure electrical power is OFF before and during installation and maintenance.
- Make sure the equipment is properly grounded.
- Make sure the supply voltage is same as the rated fixture voltage.