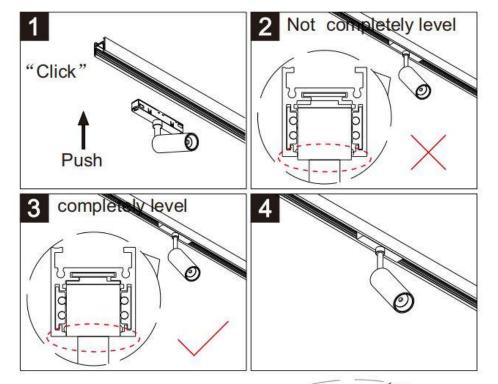

## Item code 86.TL01.J323.02

- Installation and wiring of luminaire must be in accordance with all applicable local codes.
- Installation, inspection, and maintenance of luminaires should be performed by a qualified electrician.
- DO NOT make or alter any open holes in the luminaire. Do not modify the luminaire.
- DO NOT install damaged product.
- Make sure electrical power is OFF before and during installation and maintenance.
- Make sure the equipment is properly grounded.
- Make sure the supply voltage is same as the rated fixture voltage.