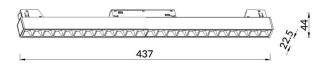

## Scheme

| 24               |
|------------------|
| 2400lm           |
| 100              |
| 36°              |
| white            |
| OARAM            |
| YES              |
| ON-OFF           |
| 50000hrs L80 B10 |
| 3000             |
| SDCM<3           |
| 90               |
|                  |