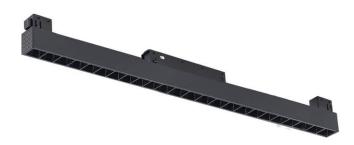

## Linear accent tracklight

Lavov tracklight from the family Linear accent tracklinght with a power of 24W and a beam angle of 36°. With a real lumen output of 2400lm and an efficiency of 100lm/W. Made in Die cast aluminium and finished in white color. ON-OFF .

| Item code    | 86.TL01.J331.01                        |
|--------------|----------------------------------------|
| Product type | Indoor                                 |
| Category     | Tracklights                            |
| Family       | Magnetic Track                         |
| Subfamily    | Linear accent tracklight               |
| Pictograms   | (1) 220 v CRI CE Driver<br>90 CE INCL. |
|              | On IP 50000h<br>Off 20 L80B10          |