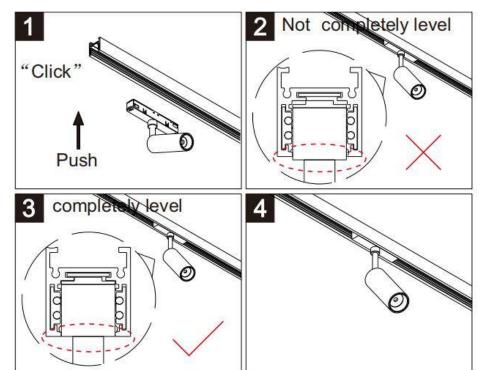

## Item code 86.TL01.J331.01

- Installation and wiring of luminaire must be in accordance with all applicable local codes.
- Installation, inspection, and maintenance of luminaires should be performed by a qualified
- DO NOT make or alter any open holes in the luminaire. Do not modify the luminaire.
- DO NOT install damaged product.
- Make sure electrical power is OFF before and during installation and maintenance.
- Make sure the equipment is properly grounded.
- Make sure the supply voltage is same as the rated fixture voltage.