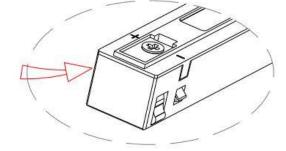

The positive and negative (+, -) signal terminal of DALI dimming luminous, the signal termial does not need to be installed corresponding to the input termial.