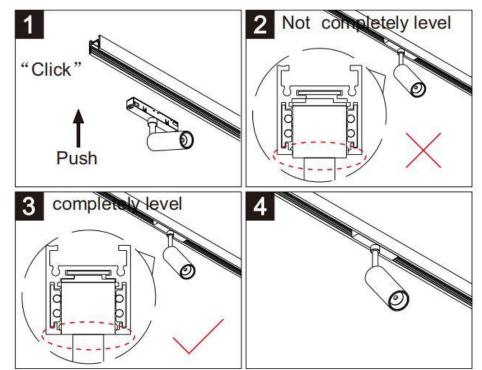

## Item code 86.TL01.J331.02

- Installation and wiring of luminaire must be in accordance with all applicable local codes.
- Installation, inspection, and maintenance of luminaires should be performed by a qualified
- DO NOT make or alter any open holes in the luminaire. Do not modify the luminaire.
- DO NOT install damaged product.
- Make sure electrical power is OFF before and during installation and maintenance.
- Make sure the equipment is properly grounded.
- Make sure the supply voltage is same as the rated fixture voltage.