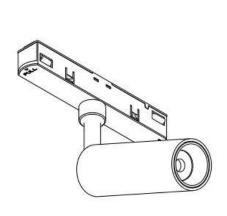

## INDOOR / TRACKLIGHTS / MAGNETIC TRACK / LINEAR ACCENT TRACKLIGHT

## Item code 86.TL01.J333.01

- Installation and wiring of luminaire must be in accordance with all applicable local codes. • Installation, inspection, and maintenance of luminaires should be performed by a qualified
- DO NOT make or alter any open holes in the luminaire. Do not modify the luminaire.
- DO NOT install damaged product.
- Make sure electrical power is OFF before and during installation and maintenance.
- Make sure the equipment is properly grounded.
- Make sure the supply voltage is same as the rated fixture voltage.