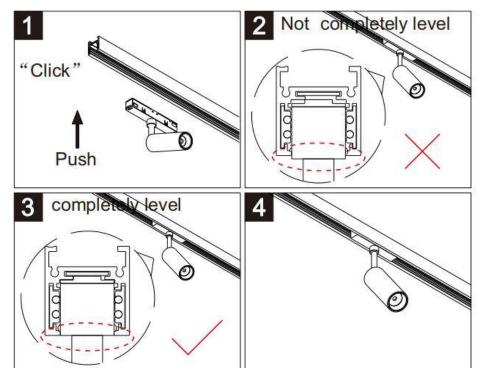

## Item code 86.TL01.J333.01

- Installation and wiring of luminaire must be in accordance with all applicable local codes. • Installation, inspection, and maintenance of luminaires should be performed by a qualified
- DO NOT make or alter any open holes in the luminaire. Do not modify the luminaire.
- DO NOT install damaged product.
- Make sure electrical power is OFF before and during installation and maintenance.
- Make sure the equipment is properly grounded.
- Make sure the supply voltage is same as the rated fixture voltage.