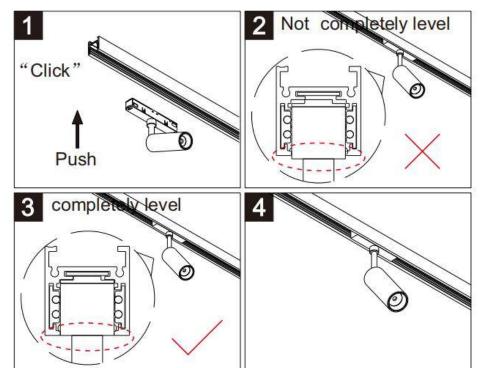

## INDOOR / TRACKLIGHTS / MAGNETIC TRACK / LINEAR ACCENT TRACKLIGHT

## Item code 86.TL01.J333.02





- Installation and wiring of luminaire must be in accordance with all applicable local codes.
- Installation, inspection, and maintenance of luminaires should be performed by a qualified
- DO NOT make or alter any open holes in the luminaire. Do not modify the luminaire.
- DO NOT install damaged product.
- Make sure electrical power is OFF before and during installation and maintenance.
- Make sure the equipment is properly grounded.
- Make sure the supply voltage is same as the rated fixture voltage.







The positive and negative (+, -) signal terminal of DALI dimming luminous, the signal termial does not need to be installed corresponding to the input termial.