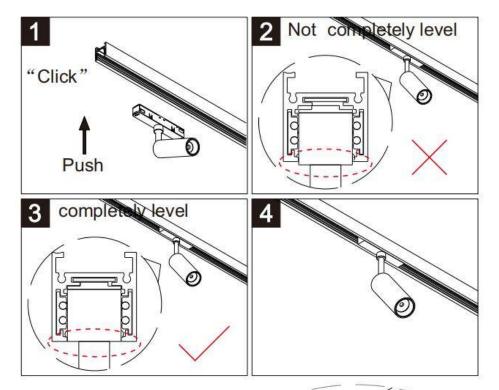

## Item code 86.TL01.K311.02

- Installation and wiring of luminaire must be in accordance with all applicable local codes. H T
- Installation, inspection, and maintenance of luminaires should be performed by a qualified
- electrician.
- DO NOT make or alter any open holes in the luminaire. Do not modify the luminaire.
- DO NOT install damaged product.
- Make sure electrical power is OFF before and during installation and maintenance.
- Make sure the equipment is properly grounded.
- Make sure the supply voltage is same as the rated fixture voltage.