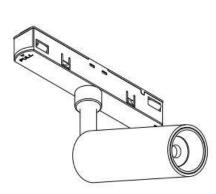

## INDOOR / TRACKLIGHTS / MAGNETIC TRACK / LINEAR ACCENT TRACKLIGHT ADJUSTABLE

## Item code 86.TL01.K311.02

- Installation and wiring of luminaire must be in accordance with all applicable local codes. H T
- Installation, inspection, and maintenance of luminaires should be performed by a qualified
- electrician.
- DO NOT make or alter any open holes in the luminaire. Do not modify the luminaire.
- DO NOT install damaged product.
- Make sure electrical power is OFF before and during installation and maintenance.
- Make sure the equipment is properly grounded.
- Make sure the supply voltage is same as the rated fixture voltage.