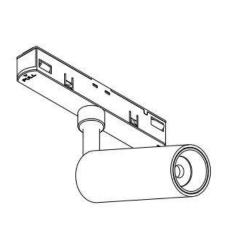

## INDOOR / TRACKLIGHTS / MAGNETIC TRACK / LINEAR ACCENT TRACKLIGHT **ADJUSTABLE**

## Item code 86.TL01.K313.01

- DO NOT make or alter any open holes in the luminaire. Do not modify the luminaire.
- DO NOT install damaged product.
- Make sure electrical power is OFF before and during installation and maintenance.
- Make sure the equipment is properly grounded.
- Make sure the supply voltage is same as the rated fixture voltage.