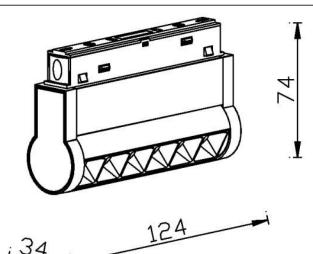

| 600lm                           |
| Luminous efficiency<br>(Lm/W) | 100                             |
| Beam angle (º)                | 15°                             |
| Colour                        | black                           |
| Chip Brand                    | OSRAM                           |
| Control gear included         | YES                             |
| Control gear                  | DALI Brightness Dim<br>0.1~100% |
| Flicker Free                  | Yes                             |
| Average life time (h)         | 50000hrs L80 B10                |
| Colour temperature (K)        | 3000                            |
| Colour consistency (SDCM)     | SDCM<3                          |
| CRI                           | 90                              |

## Scheme