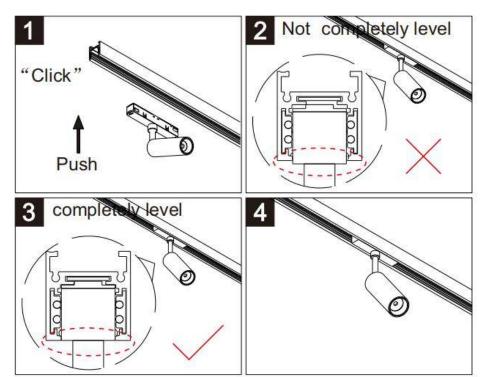

## Item code 86.TL01.K313.02

- Installation and wiring of luminaire must be in accordance with all applicable local codes.
- Installation, inspection, and maintenance of luminaires should be performed by a qualified
- DO NOT make or alter any open holes in the luminaire. Do not modify the luminaire.
- DO NOT install damaged product.
- Make sure electrical power is OFF before and during installation and maintenance.
- Make sure the equipment is properly grounded.
- Make sure the supply voltage is same as the rated fixture voltage.