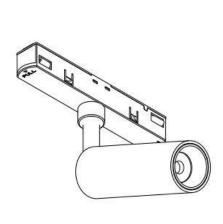

## INDOOR / TRACKLIGHTS / MAGNETIC TRACK / LINEAR ACCENT TRACKLIGHT **ADJUSTABLE**

## Item code 86.TL01.K321.01







- DO NOT make or alter any open holes in the luminaire. Do not modify the luminaire.
- DO NOT install damaged product.
- Make sure electrical power is OFF before and during installation and maintenance.
- Make sure the equipment is properly grounded.
- Make sure the supply voltage is same as the rated fixture voltage.







Note: The positive and negative (+, -) signal terminal of 0-10V dimming luminous must be installed corresponding to the input terminal.

The positive and negative (+, -) signal terminal of DALI dimming luminous, the signal termial does not need to be installed corresponding to the input termial.