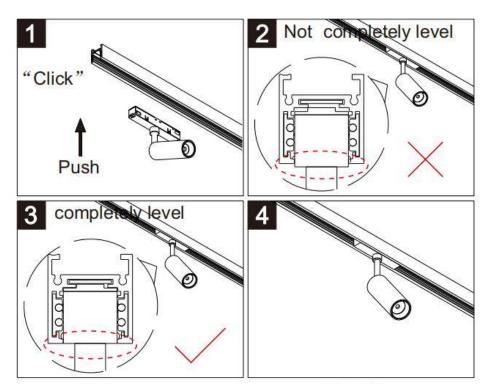

## INDOOR / TRACKLIGHTS / MAGNETIC TRACK / LINEAR ACCENT TRACKLIGHT **ADJUSTABLE**

## Item code 86.TL01.K321.01







- DO NOT make or alter any open holes in the luminaire. Do not modify the luminaire.
- DO NOT install damaged product.
- Make sure electrical power is OFF before and during installation and maintenance.
- Make sure the equipment is properly grounded.
- Make sure the supply voltage is same as the rated fixture voltage.







Note: The positive and negative (+, -) signal terminal of 0-10V dimming luminous must be installed corresponding to the input terminal.

The positive and negative (+, -) signal terminal of DALI dimming luminous, the signal termial does not need to be installed corresponding to the input termial.