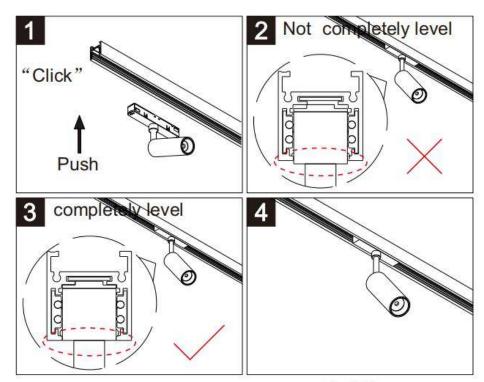

## INDOOR / TRACKLIGHTS / MAGNETIC TRACK / LINEAR ACCENT TRACKLIGHT **ADJUSTABLE**

## Item code 86.TL01.K321.02







- Installation and wiring of luminaire must be in accordance with all applicable local codes.
- Installation, inspection, and maintenance of luminaires should be performed by a qualified
- DO NOT make or alter any open holes in the luminaire. Do not modify the luminaire.
- DO NOT install damaged product.
- Make sure electrical power is OFF before and during installation and maintenance.
- Make sure the equipment is properly grounded.
- Make sure the supply voltage is same as the rated fixture voltage.







The positive and negative (+, -) signal terminal of DALI dimming luminous, the signal termial does not need to be installed corresponding to the input termial.