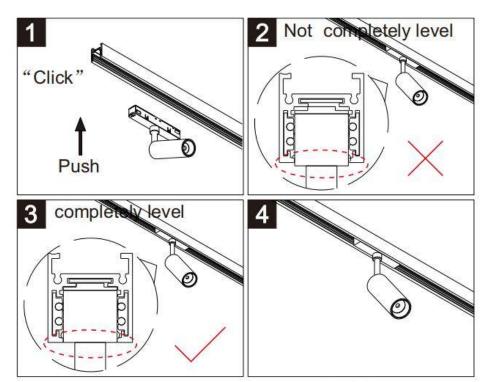

## INDOOR / TRACKLIGHTS / MAGNETIC TRACK / LINEAR ACCENT TRACKLIGHT **ADJUSTABLE**

## Item code 86.TL01.K323.01







- Installation and wiring of luminaire must be in accordance with all applicable local codes.
- Installation, inspection, and maintenance of luminaires should be performed by a qualified
- DO NOT make or alter any open holes in the luminaire. Do not modify the luminaire.
- DO NOT install damaged product.
- Make sure electrical power is OFF before and during installation and maintenance.
- Make sure the equipment is properly grounded.
- Make sure the supply voltage is same as the rated fixture voltage.







The positive and negative (+, -) signal terminal of DALI dimming luminous, the signal termial does not need to be installed corresponding to the input termial.