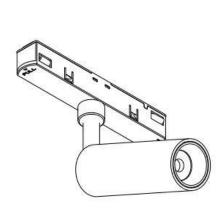

## INDOOR / TRACKLIGHTS / MAGNETIC TRACK / LINEAR ACCENT TRACKLIGHT **ADJUSTABLE**

## Item code 86.TL01.K331.01

- Installation and wiring of luminaire must be in accordance with all applicable local codes.
- Installation, inspection, and maintenance of luminaires should be performed by a qualified
- DO NOT make or alter any open holes in the luminaire. Do not modify the luminaire.
- DO NOT install damaged product.
- Make sure electrical power is OFF before and during installation and maintenance.
- Make sure the equipment is properly grounded.
- Make sure the supply voltage is same as the rated fixture voltage.