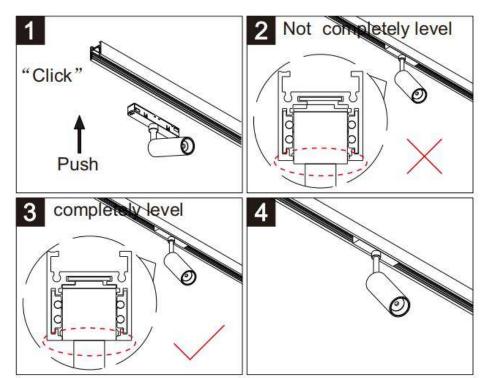

## Item code 86.TL01.K331.01

- Installation and wiring of luminaire must be in accordance with all applicable local codes.
- Installation, inspection, and maintenance of luminaires should be performed by a qualified
- DO NOT make or alter any open holes in the luminaire. Do not modify the luminaire.
- DO NOT install damaged product.
- Make sure electrical power is OFF before and during installation and maintenance.
- Make sure the equipment is properly grounded.
- Make sure the supply voltage is same as the rated fixture voltage.