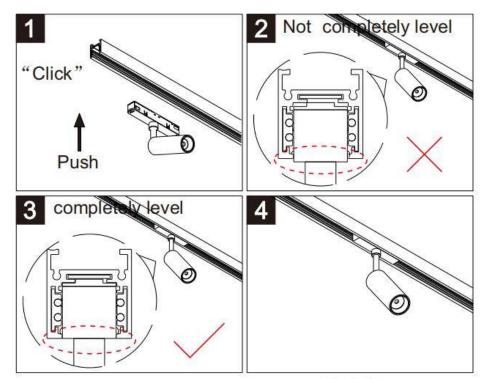

## Item code 86.TL01.K331.02

- Installation and wiring of luminaire must be in accordance with all applicable local codes.
- Installation, inspection, and maintenance of luminaires should be performed by a qualified
- DO NOT make or alter any open holes in the luminaire. Do not modify the luminaire.
- DO NOT install damaged product.
- Make sure electrical power is OFF before and during installation and maintenance.
- Make sure the equipment is properly grounded.
- Make sure the supply voltage is same as the rated fixture voltage.