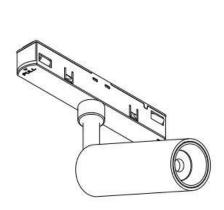

## INDOOR / TRACKLIGHTS / MAGNETIC TRACK / LINEAR ACCENT TRACKLIGHT **ADJUSTABLE**

## Item code 86.TL01.K331.02

- Installation and wiring of luminaire must be in accordance with all applicable local codes.
- Installation, inspection, and maintenance of luminaires should be performed by a qualified
- DO NOT make or alter any open holes in the luminaire. Do not modify the luminaire.
- DO NOT install damaged product.
- Make sure electrical power is OFF before and during installation and maintenance.
- Make sure the equipment is properly grounded.
- Make sure the supply voltage is same as the rated fixture voltage.