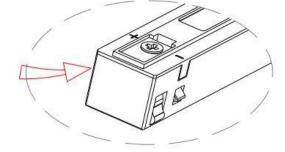

The positive and negative (+, -) signal terminal of DALI dimming luminous, the signal termial does not need to be installed corresponding to the input termial.