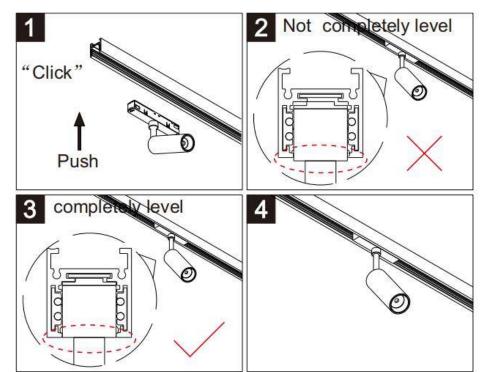

## Item code 86.TL01.K333.01

- Installation and wiring of luminaire must be in accordance with all applicable local codes.
- Installation, inspection, and maintenance of luminaires should be performed by a qualified
- DO NOT make or alter any open holes in the luminaire. Do not modify the luminaire.
- DO NOT install damaged product.
- Make sure electrical power is OFF before and during installation and maintenance.
- Make sure the equipment is properly grounded.
- Make sure the supply voltage is same as the rated fixture voltage.