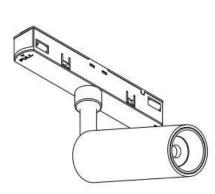

## INDOOR / TRACKLIGHTS / MAGNETIC TRACK / LINEAR ACCENT TRACKLIGHT ADJUSTABLE

## Item code 86.TL01.K333.02

- Installation and wiring of luminaire must be in accordance with all applicable local codes. H T
- Installation, inspection, and maintenance of luminaires should be performed by a qualified
- electrician.
- DO NOT make or alter any open holes in the luminaire. Do not modify the luminaire.
- DO NOT install damaged product.
- Make sure electrical power is OFF before and during installation and maintenance.
- Make sure the equipment is properly grounded.
- Make sure the supply voltage is same as the rated fixture voltage.