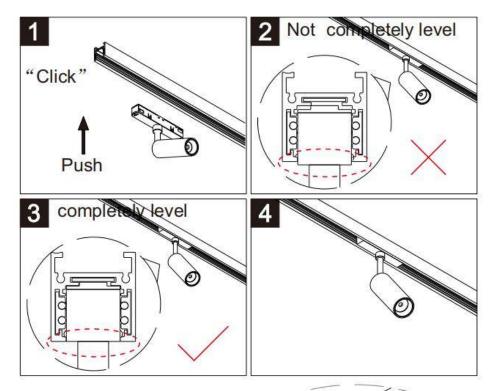

## Item code 86.TL01.K333.02

- Installation and wiring of luminaire must be in accordance with all applicable local codes. H T
- Installation, inspection, and maintenance of luminaires should be performed by a qualified
- electrician.
- DO NOT make or alter any open holes in the luminaire. Do not modify the luminaire.
- DO NOT install damaged product.
- Make sure electrical power is OFF before and during installation and maintenance.
- Make sure the equipment is properly grounded.
- Make sure the supply voltage is same as the rated fixture voltage.