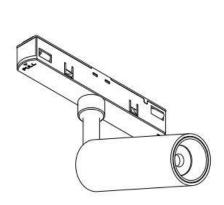

## INDOOR / TRACKLIGHTS / MAGNETIC TRACK / LINEAR ACCENT TRACKLIGHT **ADJUSTABLE**

## Item code 86.TL01.L311.01

- Installation and wiring of luminaire must be in accordance with all applicable local codes.
- Installation, inspection, and maintenance of luminaires should be performed by a qualified
- DO NOT make or alter any open holes in the luminaire. Do not modify the luminaire.
- DO NOT install damaged product.
- Make sure electrical power is OFF before and during installation and maintenance.
- Make sure the equipment is properly grounded.
- Make sure the supply voltage is same as the rated fixture voltage.