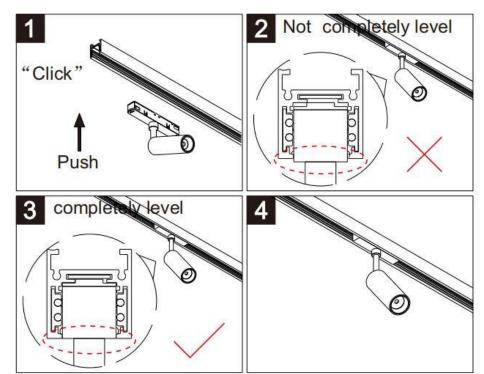

## Item code 86.TL01.L311.01

- Installation and wiring of luminaire must be in accordance with all applicable local codes.
- Installation, inspection, and maintenance of luminaires should be performed by a qualified
- DO NOT make or alter any open holes in the luminaire. Do not modify the luminaire.
- DO NOT install damaged product.
- Make sure electrical power is OFF before and during installation and maintenance.
- Make sure the equipment is properly grounded.
- Make sure the supply voltage is same as the rated fixture voltage.