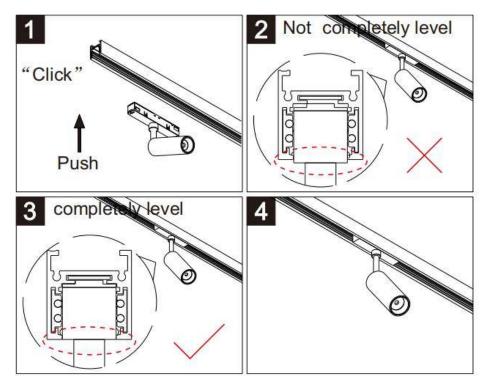

## Item code 86.TL01.L311.02

- Installation and wiring of luminaire must be in accordance with all applicable local codes.
- Installation, inspection, and maintenance of luminaires should be performed by a qualified
- DO NOT make or alter any open holes in the luminaire. Do not modify the luminaire.
- DO NOT install damaged product.
- Make sure electrical power is OFF before and during installation and maintenance.
- Make sure the equipment is properly grounded.
- Make sure the supply voltage is same as the rated fixture voltage.