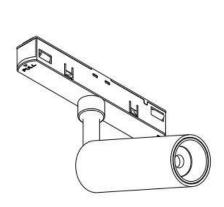

## INDOOR / TRACKLIGHTS / MAGNETIC TRACK / LINEAR ACCENT TRACKLIGHT **ADJUSTABLE**

## Item code 86.TL01.L311.02

- Installation and wiring of luminaire must be in accordance with all applicable local codes.
- Installation, inspection, and maintenance of luminaires should be performed by a qualified
- DO NOT make or alter any open holes in the luminaire. Do not modify the luminaire.
- DO NOT install damaged product.
- Make sure electrical power is OFF before and during installation and maintenance.
- Make sure the equipment is properly grounded.
- Make sure the supply voltage is same as the rated fixture voltage.