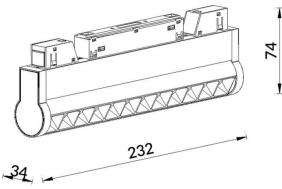

|   | 74 | Product                       |                                 |
|---|----|-------------------------------|---------------------------------|
|   |    | Real power (W)                | 12                              |
| / | .1 | Real luminous flux (Lm)       | 1200lm                          |
| Ĥ |    | Luminous efficiency<br>(Lm/W) | 100                             |
|   |    | Beam angle (º)                | 15°                             |
|   |    | Colour                        | white                           |
|   |    | Chip Brand                    | OSRAM                           |
|   |    | Control gear included         | YES                             |
|   |    | Control gear                  | DALI Brightness Dim<br>0.1~100% |
|   |    | Flicker Free                  | Yes                             |
|   |    | Average life time (h)         | 50000hrs L80 B10                |
|   |    | Colour temperature (K)        | 3000                            |
|   |    |                               |                                 |