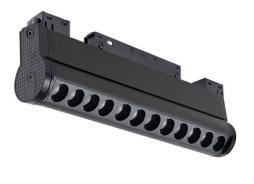

## Linear accent tracklight adjustable

Lavov tracklight from the family Linear accent trackliught adjustable with a power of 12W and a beam angle of 15°. With a real lumen output of 1200lm and an efficiency of 100lm/W. Made in Die cast aluminium and finished in white color. DALI Brightness Dim 0.1~100%.