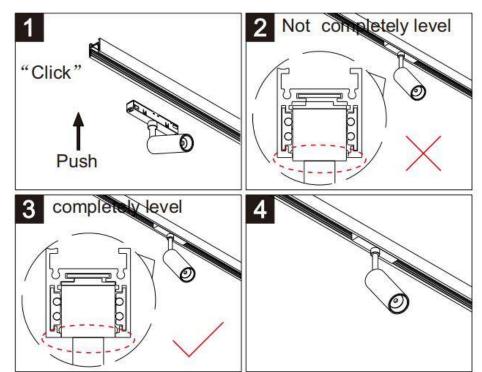

## Item code 86.TL01.L313.01

- Installation and wiring of luminaire must be in accordance with all applicable local codes.
- Installation, inspection, and maintenance of luminaires should be performed by a qualified
- DO NOT make or alter any open holes in the luminaire. Do not modify the luminaire.
- DO NOT install damaged product.
- Make sure electrical power is OFF before and during installation and maintenance.
- Make sure the equipment is properly grounded.
- Make sure the supply voltage is same as the rated fixture voltage.