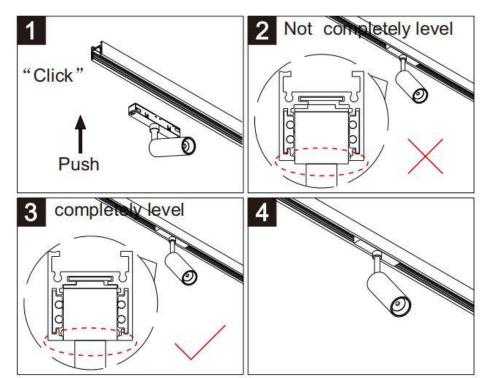

## Item code 86.TL01.L313.02

- Installation and wiring of luminaire must be in accordance with all applicable local codes.
- Installation, inspection, and maintenance of luminaires should be performed by a qualified
- DO NOT make or alter any open holes in the luminaire. Do not modify the luminaire.
- DO NOT install damaged product.
- Make sure electrical power is OFF before and during installation and maintenance.
- Make sure the equipment is properly grounded.
- Make sure the supply voltage is same as the rated fixture voltage.