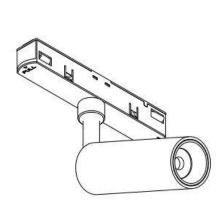

## INDOOR / TRACKLIGHTS / MAGNETIC TRACK / LINEAR ACCENT TRACKLIGHT **ADJUSTABLE**

## Item code 86.TL01.L313.02

- Installation and wiring of luminaire must be in accordance with all applicable local codes.
- Installation, inspection, and maintenance of luminaires should be performed by a qualified
- DO NOT make or alter any open holes in the luminaire. Do not modify the luminaire.
- DO NOT install damaged product.
- Make sure electrical power is OFF before and during installation and maintenance.
- Make sure the equipment is properly grounded.
- Make sure the supply voltage is same as the rated fixture voltage.