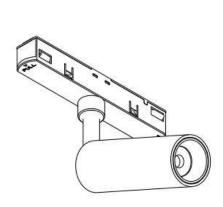

## INDOOR / TRACKLIGHTS / MAGNETIC TRACK / LINEAR ACCENT TRACKLIGHT **ADJUSTABLE**

## Item code 86.TL01.L321.01

- Installation and wiring of luminaire must be in accordance with all applicable local codes.
- Installation, inspection, and maintenance of luminaires should be performed by a qualified
- DO NOT make or alter any open holes in the luminaire. Do not modify the luminaire.
- DO NOT install damaged product.
- Make sure electrical power is OFF before and during installation and maintenance.
- Make sure the equipment is properly grounded.
- Make sure the supply voltage is same as the rated fixture voltage.