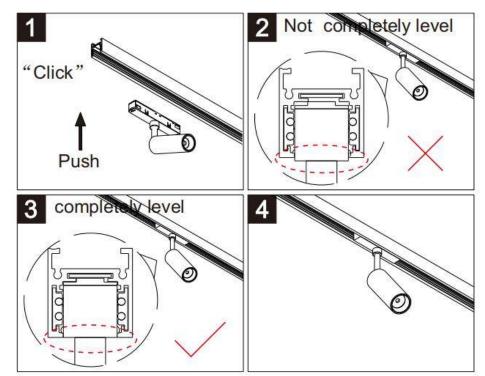

## Item code 86.TL01.L321.01

- Installation and wiring of luminaire must be in accordance with all applicable local codes.
- Installation, inspection, and maintenance of luminaires should be performed by a qualified
- DO NOT make or alter any open holes in the luminaire. Do not modify the luminaire.
- DO NOT install damaged product.
- Make sure electrical power is OFF before and during installation and maintenance.
- Make sure the equipment is properly grounded.
- Make sure the supply voltage is same as the rated fixture voltage.